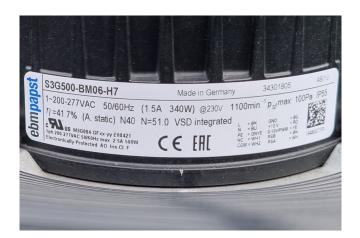

## Used Bitzer 4FE-5.F1Y-40S Condensing unit

Used Bitzer LHV5E condensing unit build in 2016. Complete with a Bitzer 4FE-5.F1Y-40S Semi-hermetic reciprocating compressor, Bitzer F212N3 liquid receiver 21 Liter, condenser with 1 EBM-Papst fan - 50 Hz - 0,34 kW - 1100 RPM and a control panel.