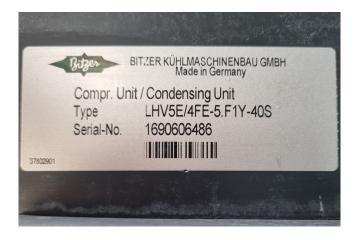

### **Specifications**

| Brand                    | Bitzer           |
|--------------------------|------------------|
| Туре                     | 4FE-5.F1Y-40S    |
|                          | Condensing unit  |
| Refrigerant              | Freon            |
| kW at 0°C/+40°C          | 19,0             |
| kW at -5ºC/+40ºC         | 16,5             |
| kW at -10°C/+40°C        | 14,2             |
| kW at -20°C/+40°C        | 9,95             |
| kW at -30°C/+40°C        | 6,39             |
| kW at -40°C/+40°C        | 3,70             |
| kW at -45°C/+40°C        | 2,69             |
| On steel base frame      | ✓                |
| Pressure safety switches | ✓                |
| Hp/Lp/Op                 |                  |
| Pressure gauges          | ✓                |
| Hp/Lp/Op                 |                  |
| Liquid receiver          | ✓                |
| Liquid receiver ltr.     | 21               |
| m3 / h                   | 18,0             |
| Remarks                  | Y.o.b. 2016      |
| Condensing Unit          | ✓                |
| Sizes                    | 1380x690x1670 mm |
|                          | (LxWxH)          |
| Stock                    | 1                |
|                          |                  |

## Used Bitzer 4FE-5.F1Y-40S Condensing unit

Used Bitzer LHV5E condensing unit build in 2016. Complete with a Bitzer 4FE-5.F1Y-40S Semi-hermetic reciprocating compressor, Bitzer F212N3 liquid receiver 21 Liter, condenser with 1 EBM-Papst fan - 50 Hz - 0,34 kW - 1100 RPM and a control panel.