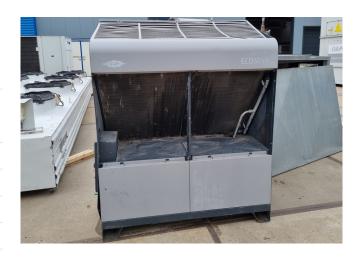

### Bitzer 4FE-5.F1Y-40S Condensing unit

## Used Bitzer 4FE-5.F1Y-40S Condensing unit

Used Bitzer LHV5E condensing unit build in 2016. Complete with a Bitzer 4FE-5.F1Y-40S Semi-hermetic reciprocating compressor, Bitzer F212N3 liquid receiver 21 Liter, condenser with 1 EBM-Papst fan - 50 Hz - 0,34 kW - 1100 RPM and a control panel.