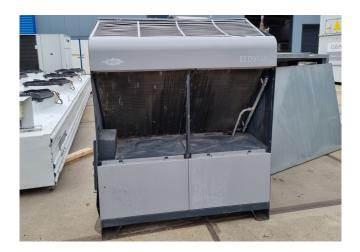

### Bitzer 4FE-5.F1Y-40S Condensing unit

## Used Bitzer 4FE-5.F1Y-40S Condensing unit

Used Bitzer LHV5E condensing unit build in 2016. Complete with a Bitzer 4FE-5.F1Y-40S Semi-hermetic reciprocating compressor, Bitzer F212N3 liquid receiver 21 Liter, condenser with 1 EBM-Papst fan - 50 Hz - 0,34 kW - 1100 RPM and a control panel.