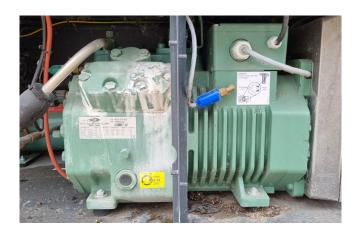

## Used Bitzer 4FE-5.F1Y-40S Condensing unit

Used Bitzer LHV5E condensing unit build in 2016. Complete with a Bitzer 4FE-5.F1Y-40S Semi-hermetic reciprocating compressor, Bitzer F212N3 liquid receiver 21 Liter, condenser with 1 EBM-Papst fan - 50 Hz - 0,34 kW - 1100 RPM and a control panel.