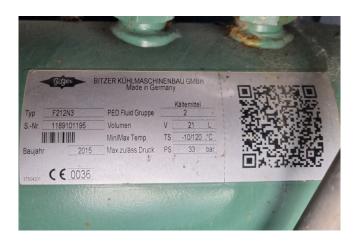

### **Specifications**

| Brand                    | Bitzer           |
|--------------------------|------------------|
| Туре                     | 4FE-5.F1Y-40S    |
|                          | Condensing unit  |
| Refrigerant              | Freon            |
| kW at 0°C/+40°C          | 19,0             |
| kW at -5ºC/+40ºC         | 16,5             |
| kW at -10°C/+40°C        | 14,2             |
| kW at -20°C/+40°C        | 9,95             |
| kW at -30°C/+40°C        | 6,39             |
| kW at -40°C/+40°C        | 3,70             |
| kW at -45°C/+40°C        | 2,69             |
| On steel base frame      | ✓                |
| Pressure safety switches | ✓                |
| Hp/Lp/Op                 |                  |
| Pressure gauges          | ✓                |
| Hp/Lp/Op                 |                  |
| Liquid receiver          | ✓                |
| Liquid receiver ltr.     | 21               |
| m3 / h                   | 18,0             |
| Remarks                  | Y.o.b. 2016      |
| Condensing Unit          | ✓                |
| Sizes                    | 1380x690x1670 mm |
|                          | (LxWxH)          |
| Stock                    | 1                |
|                          |                  |

## Used Bitzer 4FE-5.F1Y-40S Condensing unit

Used Bitzer LHV5E condensing unit build in 2016. Complete with a Bitzer 4FE-5.F1Y-40S Semi-hermetic reciprocating compressor, Bitzer F212N3 liquid receiver 21 Liter, condenser with 1 EBM-Papst fan - 50 Hz - 0,34 kW - 1100 RPM and a control panel.