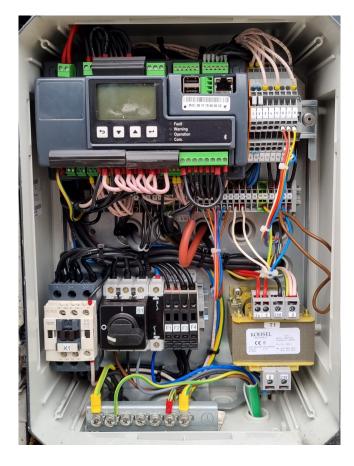

## Used Bitzer 4FE-5.F1Y-40S Condensing unit

Used Bitzer LHV5E condensing unit build in 2016. Complete with a Bitzer 4FE-5.F1Y-40S Semi-hermetic reciprocating compressor, Bitzer F212N3 liquid receiver 21 Liter, condenser with 1 EBM-Papst fan - 50 Hz - 0,34 kW - 1100 RPM and a control panel.