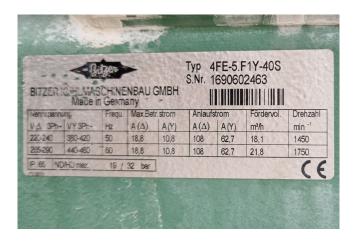

### **Specifications**

| Brand                    | Bitzer           |
|--------------------------|------------------|
| Туре                     | 4FE-5.F1Y-40S    |
|                          | Condensing unit  |
| Refrigerant              | Freon            |
| kW at 0°C/+40°C          | 19,0             |
| kW at -5ºC/+40ºC         | 16,5             |
| kW at -10°C/+40°C        | 14,2             |
| kW at -20°C/+40°C        | 9,95             |
| kW at -30°C/+40°C        | 6,39             |
| kW at -40°C/+40°C        | 3,70             |
| kW at -45°C/+40°C        | 2,69             |
| On steel base frame      | ✓                |
| Pressure safety switches | ✓                |
| Hp/Lp/Op                 |                  |
| Pressure gauges          | ✓                |
| Hp/Lp/Op                 |                  |
| Liquid receiver          | ✓                |
| Liquid receiver ltr.     | 21               |
| m3 / h                   | 18,0             |
| Remarks                  | Y.o.b. 2016      |
| Condensing Unit          | ✓                |
| Sizes                    | 1380x690x1670 mm |
|                          | (LxWxH)          |
| Stock                    | 1                |
|                          |                  |

## Used Bitzer 4FE-5.F1Y-40S Condensing unit

Used Bitzer LHV5E condensing unit build in 2016. Complete with a Bitzer 4FE-5.F1Y-40S Semi-hermetic reciprocating compressor, Bitzer F212N3 liquid receiver 21 Liter, condenser with 1 EBM-Papst fan - 50 Hz - 0,34 kW - 1100 RPM and a control panel.