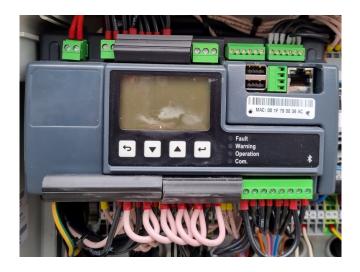

## Used Bitzer 4FE-5.F1Y-40S Condensing unit

Used Bitzer LHV5E condensing unit build in 2016. Complete with a Bitzer 4FE-5.F1Y-40S Semi-hermetic reciprocating compressor, Bitzer F212N3 liquid receiver 21 Liter, condenser with 1 EBM-Papst fan - 50 Hz - 0,34 kW - 1100 RPM and a control panel.